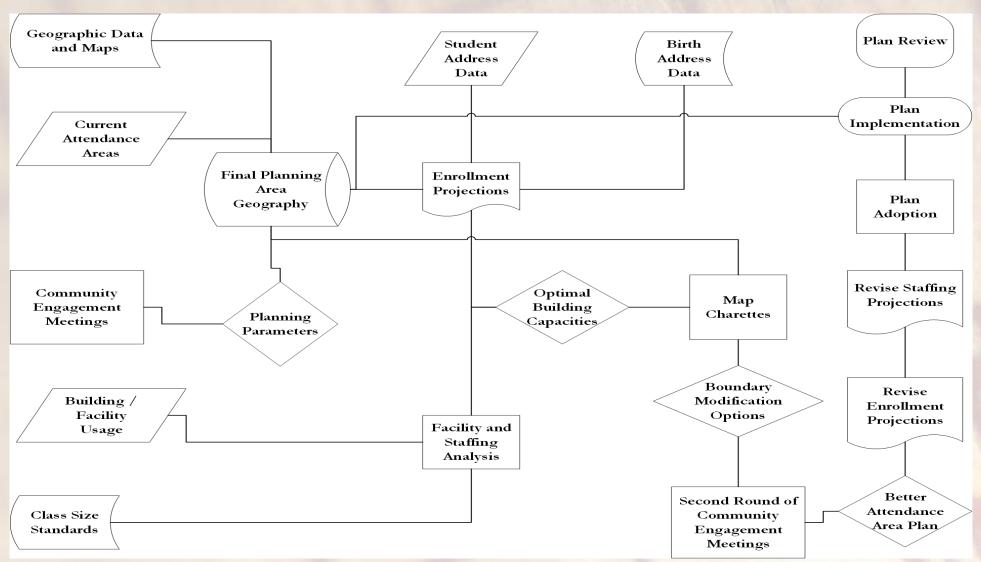

- Enrollment Projections
  - Resident Enrollment Projections by Grade (K-12) and Unique Elementary Attendance Area
  - Data Organized by Planning Area (n=300) and Unique Elementary Attendance Areas (n=27)
  - Data Summed from Unique Attendance Areas to Reflect Elementary, Middle, and High School Totals
  - 4 Projection Series to 2022-23
    - High, mid, and low projections use different weighting of cohort survival ratios over the last 5 years of enrollments by grade
    - Snapshot projections use only the last 2 years of enrollments to develop cohort survival ratios

• District-Wide Projections—Total Enrollments

• District-Wide Projections—Middle School Enrollments

Northwest Middle School Projections

- Northwest Middle School Unique Attendance and Planning Areas
  - Jana Northwest (276)
  - Lawson Northwest (43, 44, 47, 57, 341, 3451)
  - Lusher Northwest (55, 59, 71, 72, 73, 74, 75, 76, 77, 78, 79, 80, 92, 93, 270, 271, 272, 3452)
  - McCurdy Northwest (49, 50, 51, 52, 54, 56, 60, 61, 62, 63, 66, 67, 268, 349)
  - McNair Northwest (20, 26, 28, 31, 32, 33, 266, 335)
  - Walker Northwest (64, 65, 68, 81, 85, 86, 273, 274, 348)