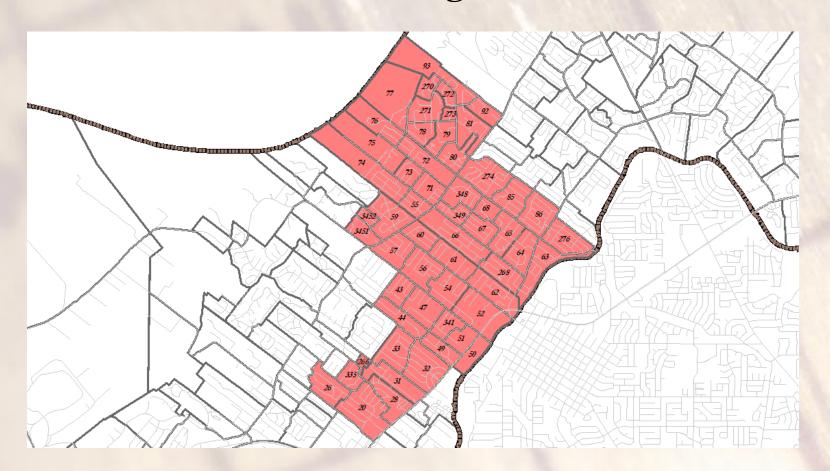

• District-Wide Projections—Total Enrollments

• District-Wide Projections—Middle School Enrollments

Northwest Middle School Projections

- Northwest Middle School Unique Attendance and Planning Areas
  - Jana Northwest (276)
  - Lawson Northwest (43, 44, 47, 57, 341, 3451)
  - Lusher Northwest (55, 59, 71, 72, 73, 74, 75, 76, 77, 78, 79, 80, 92, 93, 270, 271, 272, 3452)
  - McCurdy Northwest (49, 50, 51, 52, 54, 56, 60, 61, 62, 63, 66, 67, 268, 349)
  - McNair Northwest (20, 26, 28, 31, 32, 33, 266, 335)
  - Walker Northwest (64, 65, 68, 81, 85, 86, 273, 274, 348)

• Northwest Middle School Planning Areas

- Tweaking Elementary Attendance Areas
  - Phased Approach
    - Phase 1
      - Assess current elementary residential counts
      - Develop scenarios at the edges of current attendance areas
      - Analyze cohort counts for PreK classrooms
      - · Assess impact of Northwest Middle School redistricting
    - Phase 2
      - Realigning elementary attendance area boundaries