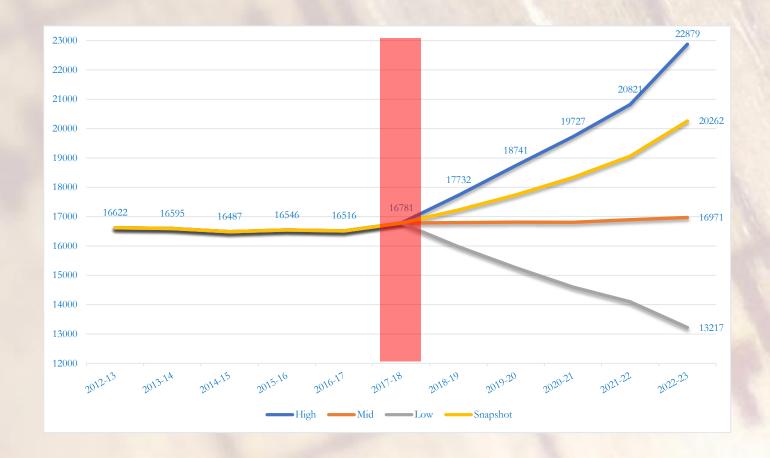

- Enrollment Projections
  - Resident Enrollment Projections by Grade (K-12) and Unique Elementary Attendance Area
  - Data Organized by Planning Area (n=300) and Unique Elementary Attendance Areas (n=27)
  - Data Summed from Unique Attendance Areas to Reflect Elementary, Middle, and High School Totals
  - 4 Projection Series to 2022-23
    - High, mid, and low projections use different weighting of cohort survival ratios over the last 5 years of enrollments by grade
    - Snapshot projections use only the last 2 years of enrollments to develop cohort survival ratios

• District-Wide Projections—Total Enrollments

• District-Wide Projections—Middle School Enrollments

Northwest Middle School Projections

- Northwest Middle School Unique Attendance and Planning Areas
  - Jana Northwest (276)
  - Lawson Northwest (43, 44, 47, 57, 341, 3451)
  - Lusher Northwest (55, 59, 71, 72, 73, 74, 75, 76, 77, 78, 79, 80, 92, 93, 270, 271, 272, 3452)
  - McCurdy Northwest (49, 50, 51, 52, 54, 56, 60, 61, 62, 63, 66, 67, 268, 349)
  - McNair Northwest (20, 26, 28, 31, 32, 33, 266, 335)
  - Walker Northwest (64, 65, 68, 81, 85, 86, 273, 274, 348)