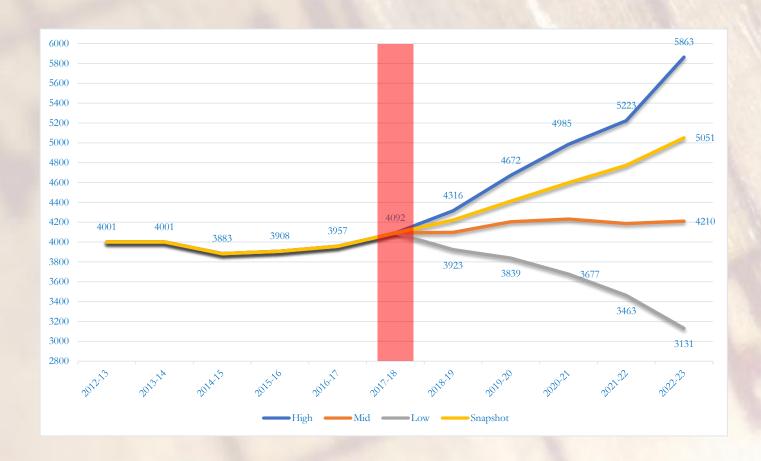

- Enrollment Projections
  - Resident Enrollment Projections by Grade (K-12) and Unique Elementary Attendance Area
  - Data Organized by Planning Area (n=300) and Unique Elementary Attendance Areas (n=27)
  - Data Summed from Unique Attendance Areas to Reflect Elementary, Middle, and High School Totals
  - 4 Projection Series to 2022-23
    - High, mid, and low projections use different weighting of cohort survival ratios over the last 5 years of enrollments by grade
    - Snapshot projections use only the last 2 years of enrollments to develop cohort survival ratios

• District-Wide Projections—Total Enrollments

• District-Wide Projections—Middle School Enrollments

Northwest Middle School Projections

- Northwest Middle School Unique Attendance and Planning Areas
  - Jana Northwest (276)
  - Lawson Northwest (43, 44, 47, 57, 341, 3451)
  - Lusher Northwest (55, 59, 71, 72, 73, 74, 75, 76, 77, 78, 79, 80, 92, 93, 270, 271, 272, 3452)
  - McCurdy Northwest (49, 50, 51, 52, 54, 56, 60, 61, 62, 63, 66, 67, 268, 349)
  - McNair Northwest (20, 26, 28, 31, 32, 33, 266, 335)
  - Walker Northwest (64, 65, 68, 81, 85, 86, 273, 274, 348)